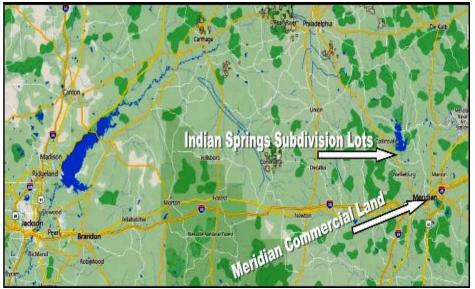

Directions to Properties: Indian Springs Estates Subdivision - From Collinsville travel South on Hwy 19 for 3.5 mi. then left on Okatibbee Dam Rd. for 1/2 mi. then Right on Clearwater Trail then left on Clearside Lane to the lots on the Right. Meridian Commercial Land - Located on the East side of Meridian between Highway 11 & 80 and I 20 - 59 Nearby Retail, Hotels and Restaurants are noted on the aerial maps