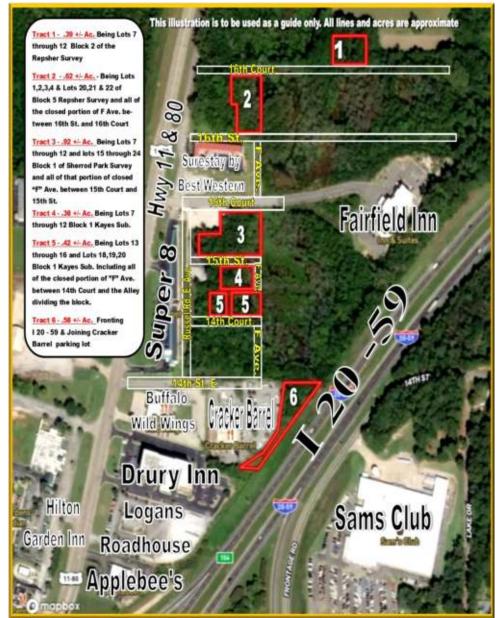

**Commercial Land in Growing Area of Meridian (Surrounded by Major Corporations)** 

Don't Miss this Opportunity to Buy Land at Your Price !

ONLINE Bidding Only
See Website for
Bidding Instructions and
Much More Information
www. Pioneer - Auctions.com

Directions to Properties: Indian Springs Estates Subdivision - From Collinsville travel South on Hwy 19 for 3.5 mi. then left on Okatibbee Dam Rd. for 1/2 mi. then Right on Clearwater Trail then left on Clearside Lane to the lots on the Right. Meridian Commercial Land - Located on the East side of Meridian between Highway 11 & 80 and I 20 - 59 Nearby Retail, Hotels and Restaurants are noted on the aerial maps