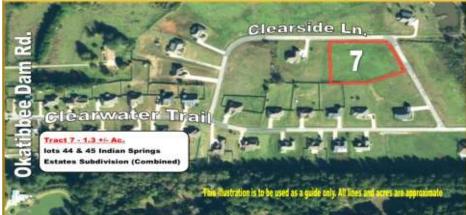

Directions to Properties: Indian Springs Estates Subdivision - From Collinsville travel South on Hwy 19 for 3.5 mi. then left on Okatibbee Dam Rd. for 1/2 mi. then Right on Clearwater Trail then left on Clearside Lane to the lots on the Right. Meridian Commercial Land - Located on the East side of Meridian between Highway 11 & 80 and I 20 - 59 Nearby Retail, Hotels and Restaurants are noted on the aerial maps